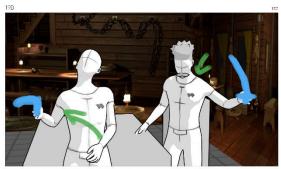

Jane confidently pulls out her pistol, cocks it and points it a Samuel.

JANE And I ain't no poisoner. Samuel considers his situation, he lowers his weapon out of frustration SAMUEL Blast it all, They've even swiped Squeaky. Darn bird's lost without us. Samuel defeatedly waves towards the empty parrot cage, blasted partially open. He moves on and sits down at the table. SAMUEL (Thoughtful) saying that I be Just believing you, the crew dead for nothing ain't happening. Jane leans her hands on the table, still wary of Samuel. JANE We don't know they're dead, not for sure, just gone. SAMUEL I heard tell of sirens in these waters, calling to men, luring 'em to their deaths. JANE But not you or I. SAMUEL It don't make no sense. Sound of SLOW, HEAVY FOOTSTEPS on the ship's deck above. Samuel stands up quickly and pulls out his sword out of panic. Jane follows the footsteps with her eyes as they pass over their heads and slowly pulls out her pistol and cocks it. A large feather falls down in front of Samuel. He picks it up and examines it. The sound makes its way towards the lower deck and the cabin door is heard being swung open. Our pirates look in disbelief, their jaws dropping out of fear and confusion. JANE