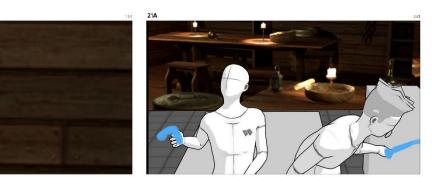

#### BELOW DECK

Written by Mata Haggis

Adapted by Paul Bianchi

EXT. PIRATE SHIP - EVENING

Establishing shots reveals an empty pirate ship among a thick layer of fog. The sea is awfully calm. INT. PIRATE SHIP - EVENING We cut to two pirates arguing below the creaking deck. JANE is menacingly holding SAMUEL by the collar, pushing him against a cluttered table. She shakes him. JANE How am I to know you didn't poison the crew and throw 'em all overboard in the night? Samuel rolls his eyes and escapes jane's grasp, distancing himself towards the other side of the table SAMUEL What good would it do me, out here? Nothing but stinking brine all around. Needs a crew to get her movin'. JANE Mayhaps you found something, mayhaps they found something on you... Mayhaps you're a spy for the British. Samuel jumps up and pulls out his sword and points it at jane SAMUE L I ain't no traitor.

Jane confidently pulls out her pistol, cocks it and points it a Samuel.

JANE And I ain't no poisoner. Samuel considers his situation, he lowers his weapon out of frustration SAMUEL Blast it all, They've even swiped Squeaky. Darn bird's lost without us. Samuel defeatedly waves towards the empty parrot cage, blasted partially open. He moves on and sits down at the table. SAMUEL (Thoughtful) saying that I be Just believing you, the crew dead for nothing ain't happening. Jane leans her hands on the table, still wary of Samuel. JANE We don't know they're dead, not for sure, just gone. SAMUEL I heard tell of sirens in these waters, calling to men, luring 'em to their deaths. JANE But not you or I. SAMUEL It don't make no sense. Sound of SLOW, HEAVY FOOTSTEPS on the ship's deck above. Samuel stands up quickly and pulls out his sword out of panic. Jane follows the footsteps with her eyes as they pass over their heads and slowly pulls out her pistol and cocks it. A large feather falls down in front of Samuel. He picks it up and examines it. The sound makes its way towards the lower deck and the cabin door is heard being swung open. Our pirates look in disbelief, their jaws dropping out of fear and confusion. JANE