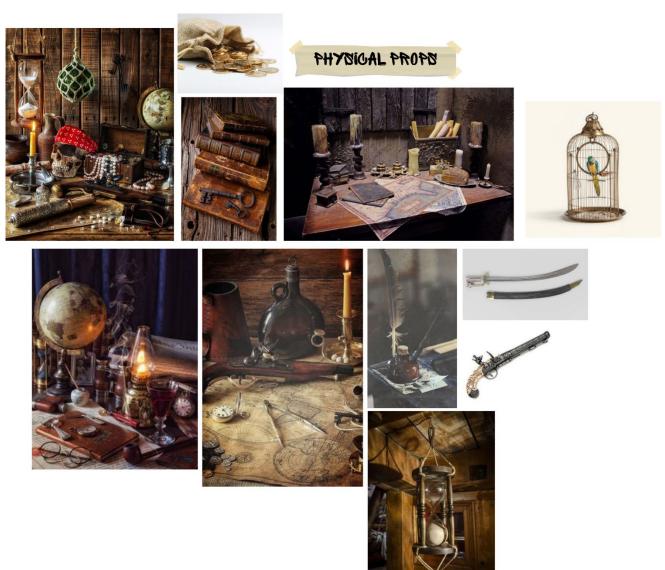

IN THE MIDDLE SITS A LARGE WOODEN TABLE WITH A LARGE MAP LAYED ON IT. CUTTLERY, COINS AND MUGS COVER THE MAP. AROUND THE TABLE ARE THREE WOODEN CHAIRS, ONE CLEARLY FANCIER, MEANT FOR THE CAPTAIN. AT THE END OF THE ROOM IS A BIRD CAGE FOR THE CAPTAINS PARROT. A TREASURE CHEST IS SEEN WIDE OPEN FILLED WITH KNICK KNACKS AND SHINY GOLD ON ONE SIDE OF THE ROOM. COBWEBS AND DUST ARE TO BE FOUND IN UNTOUCHED CORNERS.

|                    |                                                                                                                                                                                                                                                                                                                                                                                                                                                                                                                                                                                                             | SOUND EFFECTS/MUSIC |
|--------------------|-------------------------------------------------------------------------------------------------------------------------------------------------------------------------------------------------------------------------------------------------------------------------------------------------------------------------------------------------------------------------------------------------------------------------------------------------------------------------------------------------------------------------------------------------------------------------------------------------------------|---------------------|
| • Samuel<br>• Jane | <ul> <li>PINK</li> <li>Cluttered table</li> <li>Sword</li> <li>Pistol</li> <li>Parrot cage</li> <li>Tuns</li> <li>Wooden</li> <li>boxes</li> <li>Candle holder<br/>with candles</li> <li>Treasury</li> <li>Swords/sabers</li> <li>Ropes</li> <li>Compass</li> <li>Binocular</li> <li>Globe</li> <li>World map</li> <li>Food/drinks</li> <li>Wooden</li> <li>bucket</li> <li>Pipe</li> <li>Navigator</li> <li>Measuring tools<br/>(for the map)</li> <li>Telescope</li> <li>Table (picknick<br/>table)</li> <li>Skulls</li> <li>Bird cage</li> <li>Gold coins</li> <li>Bird cage</li> <li>Feather</li> </ul> | GREY                |