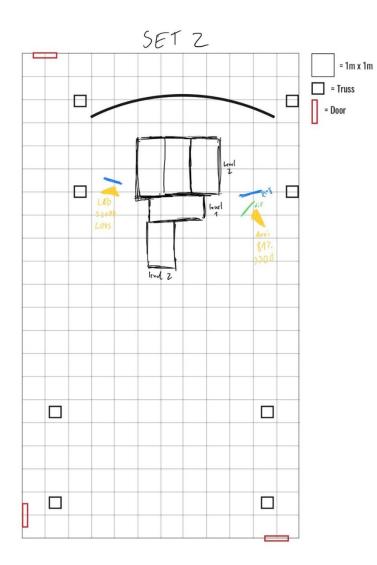

| Set 2 | 2 |
|-------|---|
|-------|---|

| Shot number | Movements           | Frame size         | Angles            | Description                                                             | Lense | Set up | Notes                                                                                                                                      |   |
|-------------|---------------------|--------------------|-------------------|-------------------------------------------------------------------------|-------|--------|--------------------------------------------------------------------------------------------------------------------------------------------|---|
| 2-A         | x                   | Medium             | Over the shoulder | Samuel rolls his eyes and escapes jane's grasp,                         | 50MM? |        | x                                                                                                                                          | 1 |
| 5-B+C       | x                   | Medium (Wider)     | Over the shoulder | Samuel jumps up and pulls out his sword                                 | 50mm  |        | x                                                                                                                                          | 2 |
| 12-A        | x                   | WIDE               |                   | He moves on and sits down at the table                                  | 50MM  |        | a                                                                                                                                          | 3 |
| 14-A        | Dolly out           | Medium             | High Angle        | ",,,luring 'em to their deaths"                                         | 35MM  |        | The dolly start at the end<br>iso250                                                                                                       | 4 |
| 19-A        | x                   | wide               |                   | Feather falls on the ground, Samuel notices it and bends down to get it | 50mm  |        | x                                                                                                                                          | 5 |
| 18-A        | Dolly In + Pan Down | Medium to Close Up | Eye level to High | Squeeky Appearance                                                      | 24MM  |        | Orbiter: 2300K, 80.1 intensity,<br>ARRICGT<br>Moon: 4700K<br>shadow: 3900K<br>Squeaky shadow blocked by<br>reflector to orbiter<br>125 ISO | 6 |
| 16-A        | x                   | Close up           | Eye level         | Reaction of Jane                                                        | 50mm  |        | x                                                                                                                                          | 7 |
| 18-A        | ×                   | Close up           | Eye level         | Reaction of Samuel                                                      | 50mm  |        | x                                                                                                                                          | 8 |
| 5-B         | x                   | Close-Up           | Crotch level      | Samuel pulls out his sword out of the sheath                            | 50mm  | AL .   | x                                                                                                                                          | 9 |