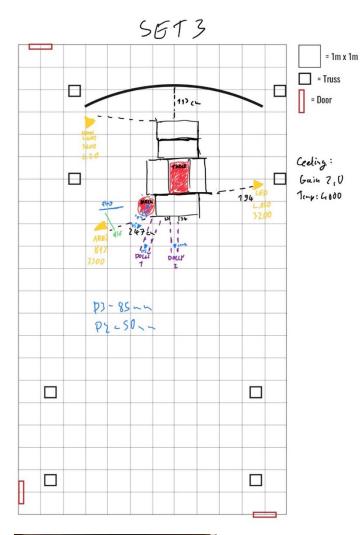

|                               |
| - A    | RRI ORBIT                   |                               |
|        |                             | ООК                           |
|        | o 819                       | %                             |
| - Cl   | EELING                      |                               |
|        | <mark>o 2.0</mark><br>o 400 |                               |
|        | <mark>0 40(</mark>          |                               |
|        |                             |                               |
|        |                             |                               |
|        |                             |                               |
|        |                             |                               |





Ceiling lighting from Unreal



| SHOTS: | - 1 DIFFUSER FOR   |
|--------|--------------------|
| 4A     | THE ORBITER        |
|        | - 1 BIG FLAG FOR   |
| 13A    | THR ORBITER        |
| 6A     | - 1 SMALL FLAG FOR |
| 0/1    | LEDGO KIT 2        |
| 11B    |                    |
|        |                    |
| - MED  | IUM LEDGO KIT 1    |
| C      | 5600K              |
| C      | D L.020            |
| - MED  | IUM LEDGO KIT 2    |
|        | <b>3200K</b>       |
| -      | > L.050            |
|        | ORBITER            |
|        | <b>3300K</b>       |
|        | <b>81%</b>         |
| - CEEL |                    |
| -      | <b>2.0</b>         |
| C      | • 4000K            |
|        |                    |
|        |                    |
|        |                    |

Ceiling lighting from Unreal