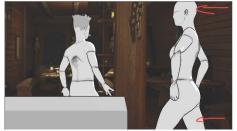

#### BELOW DECK

Written by Mata Haggis

Adapted by Paul Bianchi

EXT. PIRATE SHIP - EVENING

Establishing shots reveals an empty pirate ship among a thick layer of fog. The sea is awfully calm. INT. PIRATE SHIP - EVENING We cut to two pirates arguing below the creaking deck. JANE is menacingly holding SAMUEL by the collar, pushing him against a cluttered table. She shakes him. JANE How am I to know you didn't poison the crew and throw 'em all overboard in the night? Samuel rolls his eyes and escapes jane's grasp, distancing himself towards the other side of the table SAMUEL What good would it do me, out here? Nothing but stinking brine all around. Needs a crew to get her movin'. JANE Mayhaps you found something, mayhaps they found something on you... Mayhaps you're a spy for the British. Samuel jumps up and pulls out his sword and points it at jane SAMUE L I ain't no traitor.

Jane confidently pulls out her pistol, cocks it and points it a Samuel.

JANE And I ain't no poisoner. Samuel considers his situation, he lowers his weapon out of frustration SAMUEL Blast it all, They've even swiped Squeaky. Darn bird's lost without us. Samuel defeatedly waves towards the empty parrot cage, blasted partially open. He moves on and sits down at the table. SAMUEL (Thoughtful) saying that I be Just believing you, the crew dead for nothing ain't happening. Jane leans her hands on the table, still wary of Samuel. JANE We don't know they're dead, not for sure, just gone. SAMUEL I heard tell of sirens in these waters, calling to men, luring 'em to their deaths. JANE But not you or I. SAMUEL It don't make no sense. Sound of SLOW, HEAVY FOOTSTEPS on the ship's deck above. Samuel stands up quickly and pulls out his sword out of panic. Jane follows the footsteps with her eyes as they pass over their heads and slowly pulls out her pistol and cocks it. A large feather falls down in front of Samuel. He picks it up and examines it. The sound makes its way towards the lower deck and the cabin door is heard being swung open. Our pirates look in disbelief, their jaws dropping out of fear and confusion. JANE