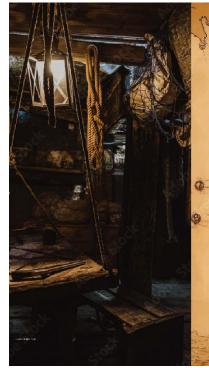

BELOW DECK WE FIND OUR PROTAGONISTS TAKING SHELTER IN THE CAPTAINS QUARTER TRYING TO UNDERSTAND THEIR SITUATION. AN OVERCLUTTERED AND GLOOMY ROOM, GENTLY LIT BY COUNTLESS CANDLES, SOME LANTERNS AND A CHANDELIER. THE ROOM IS OVERCLUTTERED WITH SCRAP, EQUIPMENT AND TREASURE. SKULLS, ROPES AND MAPS ARE SCATTERED EVERYWHERE MAKING IT DIFFICULT FOR OUR PROTAGONISTS ND TO KNOCK ANYTHING OVER.

IN THE MIDDLE SITS A LARGE WOODEN TABLE WITH A LARGE MAP LAYED ON IT. CUTTLERY, COINS AND MUGS COVER THE MAP. AROUND THE TABLE ARE THREE WOODEN CHAIRS, ONE CLEARLY FANCIER, MEANT FOR THE CAPTAIN. AT THE END OF THE ROOM IS A BIRD CAGE FOR THE CAPTAINS PARROT. A TREASURE CHEST IS SEEN WIDE OPEN FILLED WITH KNICK KNACKS AND SHINY GOLD ON ONE SIDE OF THE ROOM. COBWEBS AND DUST ARE TO BE FOUND IN UNTOUCHED CORNERS.

SAMUEL CARRIES A RUSTY SWORD AS JANE CARRIES A FANCIER SWORD AND A PISTOL.

TO GIVE A SENSE OF DEPTH: ROPES HANGING FROM ABOVE, LANTERN HANGING FROM ROPE. Background is quite busy and layed as to give perception. Foreground ( table, skulls, stacked books etc) should also be used for certain shots, can also be used for framing shots.