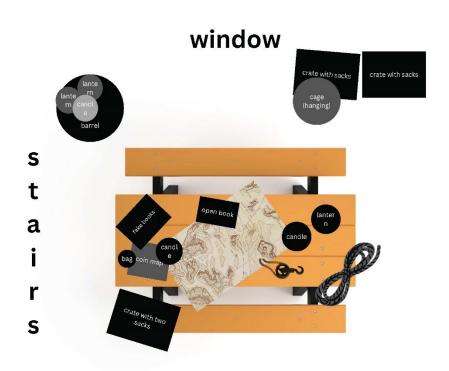

|                    |                                                                                                                                                                                                                                                                                                                                                                                                                                                                                                                                                                                                             | SOUND EFFECTS/MUSIC |
|--------------------|-------------------------------------------------------------------------------------------------------------------------------------------------------------------------------------------------------------------------------------------------------------------------------------------------------------------------------------------------------------------------------------------------------------------------------------------------------------------------------------------------------------------------------------------------------------------------------------------------------------|---------------------|
| • Samuel<br>• Jane | <ul> <li>PINK</li> <li>Cluttered table</li> <li>Sword</li> <li>Pistol</li> <li>Parrot cage</li> <li>Tuns</li> <li>Wooden</li> <li>boxes</li> <li>Candle holder<br/>with candles</li> <li>Treasury</li> <li>Swords/sabers</li> <li>Ropes</li> <li>Compass</li> <li>Binocular</li> <li>Globe</li> <li>World map</li> <li>Food/drinks</li> <li>Wooden</li> <li>bucket</li> <li>Pipe</li> <li>Navigator</li> <li>Measuring tools<br/>(for the map)</li> <li>Telescope</li> <li>Table (picknick<br/>table)</li> <li>Skulls</li> <li>Bird cage</li> <li>Gold coins</li> <li>Bird cage</li> <li>Feather</li> </ul> | GREY                |