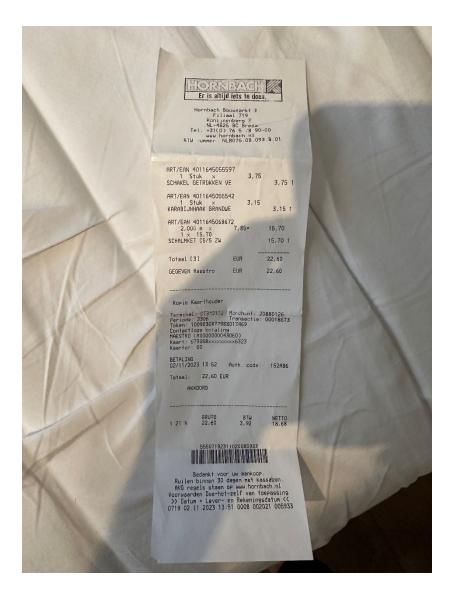

# RECEIPTS

| INVOICE NR 1. DATE: 09-12-2023 |                       |                      |           |        |  |  |  |  |  |
|--------------------------------|-----------------------|----------------------|-----------|--------|--|--|--|--|--|
| DATUM                          | BESCHRIJVING          | PRIJS PER<br>EENHEID | AANTAL KM | TOTAAL |  |  |  |  |  |
| 9-11-2023                      | Reiskosten Below Deck | 0,19                 | 188       | 35,72  |  |  |  |  |  |
| 16-11-2023                     | Reiskosten Below Deck | 0,19                 | 188       | 35,72  |  |  |  |  |  |
| 23-11-2023                     | Reiskosten Below Deck | 0,19                 | 188       | 35,72  |  |  |  |  |  |
| Sam post                       |                       |                      |           | 107,16 |  |  |  |  |  |
| Groot agteveldla               |                       | Subtotaal            |           |        |  |  |  |  |  |
| 3791RJ Achterve<br>0624383571  | eld                   | Btw                  |           | 21%    |  |  |  |  |  |