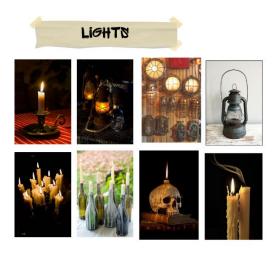

BELOW DECK WE FIND OUR PROTAGONISTS TAKING SHELTER IN THE CAPTAINS QUARTER TRYING TO UNDERSTAND THEIR SITUATION. AN OVERCLUTTERED AND GLOOMY ROOM, GENTLY LIT BY COUNTLESS CANDLES, SOME LANTERNS AND A CHANDELIER. THE ROOM IS OVERCLUTTERED WITH SCRAP, EQUIPMENT AND TREASURE. SKULLS, ROPES AND MAPS ARE SCATTERED EVERYWHERE MAKING IT DIFFICULT FOR OUR PROTAGONISTS ND TO KNOCK ANYTHING OVER.