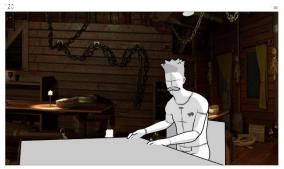

BELOW DECK WE FIND OUR PROTAGONISTS TAKING SHELTER IN THE CAPTAINS QUARTER TRYING TO UNDERSTAND THEIR SITUATION. AN OVERCLUTTERED AND GLOOMY ROOM, GENTLY LIT BY COUNTLESS CANDLES, SOME LANTERNS AND A CHANDELIER. THE ROOM IS OVERCLUTTERED WITH SCRAP, EQUIPMENT AND TREASURE. SKULLS, ROPES AND MAPS ARE SCATTERED EVERYWHERE MAKING IT DIFFICULT FOR OUR PROTAGONISTS ND TO KNOCK ANYTHING OVER.

IN THE MIDDLE SITS A LARGE WOODEN TABLE WITH A LARGE MAP LAYED ON IT. CUTTLERY, COINS AND MUGS COVER THE MAP. AROUND THE TABLE ARE THREE WOODEN CHAIRS, ONE CLEARLY FANCIER, MEANT FOR THE CAPTAIN. AT THE END OF THE ROOM IS A BIRD CAGE FOR THE CAPTAINS PARROT. A TREASURE CHEST IS SEEN WIDE OPEN FILLED WITH KNICK KNACKS AND SHINY GOLD ON ONE SIDE OF THE ROOM. COBWEBS AND DUST ARE TO BE FOUND IN UNTOUCHED CORNERS.