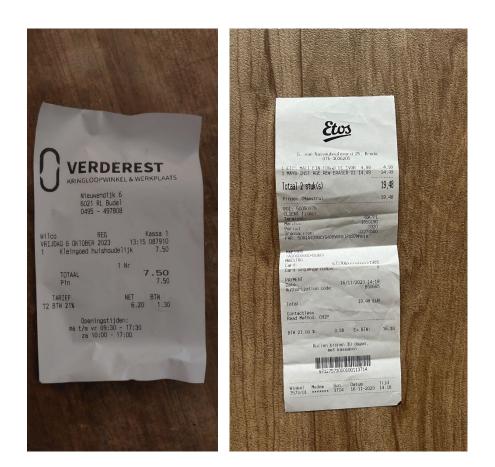

# RECEIPTS

| INVOICE NR 1. DATE: 09-12-2023 |                       |                      |           |        |  |  |  |  |  |
|--------------------------------|-----------------------|----------------------|-----------|--------|--|--|--|--|--|
| DATUM                          | BESCHRIJVING          | PRIJS PER<br>EENHEID | AANTAL KM | TOTAAL |  |  |  |  |  |
| 9-11-2023                      | Reiskosten Below Deck | 0,19                 | 188       | 35,72  |  |  |  |  |  |
| 16-11-2023                     | Reiskosten Below Deck | 0,19                 | 188       | 35,72  |  |  |  |  |  |
| 23-11-2023                     | Reiskosten Below Deck | 0,19                 | 188       | 35,72  |  |  |  |  |  |
| Sam post                       |                       |                      |           | 107,16 |  |  |  |  |  |
| Groot agteveldla               |                       | Subtotaal            |           |        |  |  |  |  |  |
| 3791RJ Achterve<br>0624383571  | eld                   | Btw                  |           | 21%    |  |  |  |  |  |