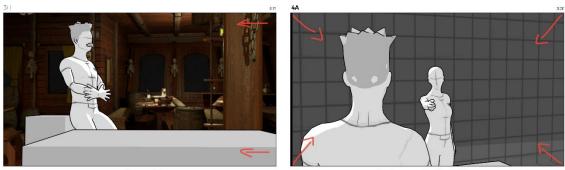

#### BELOW DECK

Written by Mata Haggis

Adapted by Paul Bianchi

EXT. PIRATE SHIP - EVENING

Establishing shots reveals an empty pirate ship among a thick layer of fog. The sea is awfully calm. INT. PIRATE SHIP - EVENING We cut to two pirates arguing below the creaking deck. JANE is menacingly holding SAMUEL by the collar, pushing him against a cluttered table. She shakes him. JANE How am I to know you didn't poison the crew and throw 'em all overboard in the night? Samuel rolls his eyes and escapes jane's grasp, distancing himself towards the other side of the table SAMUEL What good would it do me, out here? Nothing but stinking brine all around. Needs a crew to get her movin'. JANE Mayhaps you found something, mayhaps they found something on you... Mayhaps you're a spy for the British. Samuel jumps up and pulls out his sword and points it at jane SAMUE L I ain't no traitor.

Jane confidently pulls out her pistol, cocks it and points it a Samuel.

JANE And I ain't no poisoner. Samuel considers his situation, he lowers his weapon out of frustration SAMUEL Blast it all, They've even swiped Squeaky. Darn bird's lost without us. Samuel defeatedly waves towards the empty parrot cage, blasted partially open. He moves on and sits down at the table. SAMUEL (Thoughtful) saying that I be Just believing you, the crew dead for nothing ain't happening. Jane leans her hands on the table, still wary of Samuel. JANE We don't know they're dead, not for sure, just gone. SAMUEL I heard tell of sirens in these waters, calling to men, luring 'em to their deaths. JANE But not you or I. SAMUEL It don't make no sense. Sound of SLOW, HEAVY FOOTSTEPS on the ship's deck above. Samuel stands up quickly and pulls out his sword out of panic. Jane follows the footsteps with her eyes as they pass over their heads and slowly pulls out her pistol and cocks it. A large feather falls down in front of Samuel. He picks it up and examines it. The sound makes its way towards the lower deck and the cabin door is heard being swung open. Our pirates look in disbelief, their jaws dropping out of fear and confusion. JANE