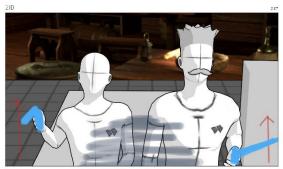

Jane confidently pulls out her pistol, cocks it and points it a Samuel.

JANE And I ain't no poisoner. Samuel considers his situation, he lowers his weapon out of frustration SAMUEL Blast it all, They've even swiped Squeaky. Darn bird's lost without us. Samuel defeatedly waves towards the empty parrot cage, blasted partially open. He moves on and sits down at the table. SAMUEL (Thoughtful) saying that I be Just believing you, the crew dead for nothing ain't happening. Jane leans her hands on the table, still wary of Samuel. JANE We don't know they're dead, not for sure, just gone. SAMUEL I heard tell of sirens in these waters, calling to men, luring 'em to their deaths. JANE But not you or I. SAMUEL It don't make no sense. Sound of SLOW, HEAVY FOOTSTEPS on the ship's deck above. Samuel stands up quickly and pulls out his sword out of panic. Jane follows the footsteps with her eyes as they pass over their heads and slowly pulls out her pistol and cocks it. A large feather falls down in front of Samuel. He picks it up and examines it. The sound makes its way towards the lower deck and the cabin door is heard being swung open. Our pirates look in disbelief, their jaws dropping out of fear and confusion. JANE

Squeaky? ( in a trembling voice, unsure) a large parrot squawk is heard throughout the ship as we cut to a wide shot of the ship

cut to black Roll credits

END