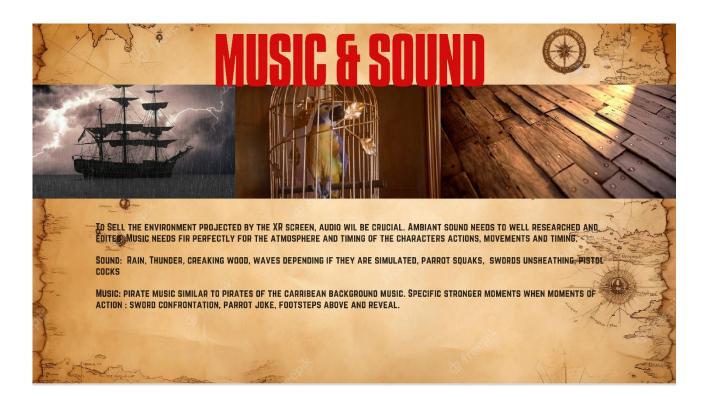

etc) should also be used for certain shots, can also be used for framing shots.



# TONE

BECAUSE OF THE SHORTER NATURE OF THE SCRIPT, I THINK IT IS SMART TO HAVE A TONE THAT IS ALREADY FAMILIAR SUCH AS THE PIRATES OF THE CARRIBEAN SERIES. THOSE MOVIES MANAGE TO TELL SERIOUS STORIES AMONG APPROPRIATE AMOUNTS OF ACTION AND COMEDY.

I WOULD LIKE TO REPRESENT SUCH A TONE OF SERIOUS ACTION IN CHARACTERS MOVEMENT, A LIGHTHEARTEDNESS IN CONVERSATION AND BRIEF COMICAL MOMENTS THAT BREAK THIS SERIOUS AND GRIM WORLD OF PIRATES

C

BY KEEPING THIS ASPECT OF FAMILIARITY AND PORTRAYING A DARK, GRITTY YET HUMOROUS WORLD, THE TWIST AT THE END OF THE PARROT COMES AS A SURPRISE CLASHING WITH THE SERIOUSNESS OF THE SITUATION THEY FIND THEMSELVES IN. (HOPEFULLY RESULTING IN A CHUCKLE) PIRATES# CARIBBEAN



# SCRIPT

22

A state of the sta

### SCRIPT

#### BELOW DECK

Written by Mata Haggis

Adapted by Paul Bianchi

EXT. PIRATE SHIP - EVENING

Establishing shots reveals an empty pirate ship among a thick layer of fog. The sea is awfully calm. INT. PIRATE SHIP - EVENING We cut to two pirates arguing below the creaking deck. JANE is menacingly holding SAMUEL by the collar, pushing him against a cluttered table. She shakes him. JANE How am I to know you didn't poison the crew and throw 'em all overboard in the night? Samuel rolls his eyes and escapes jane's grasp, distancing himself towards the other side of the table SAMUEL What good would it do me, out here? Nothing but stinking brine all around. Needs a crew to get her movin'. JANE Mayhaps you found something, mayhaps they found something