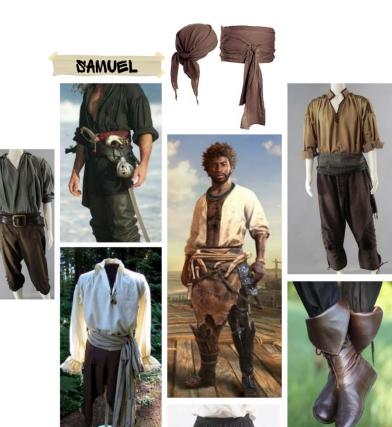

HARACTERS

AN EXPERIENCED AND TOUGH PIRATE, JANE GREW UP HER WHOLE LIFE AROUND THE LOW SCUM OF THE SEA. SHE HAS HAD TO STAND UP FOR HERSELF AT EVERY MOMENT AMONG A CREW OF MALE ONLY PIRATES, WHICH HAS MADE HER EXTREMELY FIERCE AND BRAVE. SHE QUICKLY WENT UP THE RANKS OF THE SHIP FOR HER CUNNING WITS AND COMMON SENSE MALE PIRATES LACKED. ALTHOUGH NOT QUITE A CAPTAIN YET, HER CLOTHES AND ATTITUDE HINT AT HER BEING OF A HIGHER POSITION THAN OTHERS. SHE WEARS FANCIER CLOTHES AND WEARS EXPENSIVE JEWELRY FROM HER RAIDS. A PIRATE HAT ONLY HIGHER CREW WEARS HOLDS HER LONG HAIR IN PLACE. NEXT TO HER SWORD SHE IS ONE OF THE FEW OF A HIGH ENOUGH RANK TO HAVE HER OWN PISTOL.

#### SAMUEL:

JANE:

A RATHER NEWER CREW MEMBER, SAMUEL IS PART OF THE LOWER RANKS OF THE SHIP. HE'S SLY BUT CARELESS WITH A VULGAR DEMEANOR DUE TO HIS LACK OF EXPERIENCE AND YOUNGER AGE.

HAVING VERY LITTLE RESPECT TOWARDS FEMALE PIRATES, SAMUEL DOES NOT APPRECIATE HAVING JANE HIGHER IN THE CREW CHAIN AND IS RELUCTANT WHEN IT COMES TO ANYTHING IN RELATION TO HER. HIS LOWER RANK CAN BE RECOGNIZED BY MORE SIMPLE AND LESS CLOTHING, BASIC JEWELRY AND NO FANCY SILKS FROM GLOBAL TRADES OR RAIDS. BECAUSE OF HIS LOWER STATUS HE DOES NOT OWN A HAT NOR A PISTOL, HIS ONLY MEANS OF DEFENCE IS A RUSTY OLD SWORD

SAMUEL CARRIES A RUSTY SWORD AS JANE CARRIES A FANCIER SWORD AND A PISTOL.

TO GIVE A SENSE OF DEPTH: ROPES HANGING FROM ABOVE, LANTERN HANGING FROM ROPE. Background is quite busy and layed as to give perception. Foreground ( table, skulls, stacked books etc) should also be used for certain shots, can also be used for framing shots.