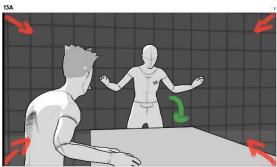

#### BELOW DECK

Written by Mata Haggis

Adapted by Paul Bianchi

EXT. PIRATE SHIP - EVENING

Establishing shots reveals an empty pirate ship among a thick layer of fog. The sea is awfully calm. INT. PIRATE SHIP - EVENING We cut to two pirates arguing below the creaking deck. JANE is menacingly holding SAMUEL by the collar, pushing him against a cluttered table. She shakes him. JANE How am I to know you didn't poison the crew and throw 'em all overboard in the night? Samuel rolls his eyes and escapes jane's grasp, distancing himself towards the other side of the table SAMUEL What good would it do me, out here? Nothing but stinking brine all around. Needs a crew to get her movin'. JANE Mayhaps you found something, mayhaps they found something on you... Mayhaps you're a spy for the British. Samuel jumps up and pulls out his sword and points it at jane SAMUE L I ain't no traitor.

Jane confidently pulls out her pistol, cocks it and points it a Samuel.

JANE And I ain't no poisoner. Samuel considers his situation, he lowers his weapon out of frustration SAMUEL Blast it all, They've even swiped Squeaky. Darn bird's lost without us. Samuel defeatedly waves towards the empty parrot cage, blasted partially open. He moves on and sits down at the table. SAMUEL (Thoughtful) saying that I be Just believing you, the crew dead for nothing ain't happening. Jane leans her hands on the table, still wary of Samuel. JANE We don't know they're dead, not for sure, just gone. SAMUEL I heard tell of sirens in these waters, calling to men, luring 'em to their deaths. JANE But not you or I. SAMUEL It don't make no sense. Sound of SLOW, HEAVY FOOTSTEPS on the ship's deck above. Samuel stands up quickly and pulls out his sword out of panic. Jane follows the footsteps with her eyes as they pass over their heads and slowly pulls out her pistol and cocks it. A large feather falls down in front of Samuel. He picks it up and examines it. The sound makes its way towards the lower deck and the cabin door is heard being swung open. Our pirates look in disbelief, their jaws dropping out of fear and confusion. JANE