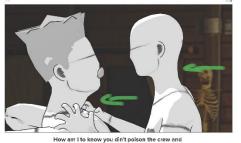

#### BELOW DECK

Written by Mata Haggis

Adapted by Paul Bianchi

EXT. PIRATE SHIP - EVENING

Establishing shots reveals an empty pirate ship among a thick layer of fog. The sea is awfully calm. INT. PIRATE SHIP - EVENING We cut to two pirates arguing below the creaking deck. JANE is menacingly holding SAMUEL by the collar, pushing him against a cluttered table. She shakes him. JANE How am I to know you didn't poison the crew and throw 'em all overboard in the night? Samuel rolls his eyes and escapes jane's grasp, distancing himself towards the other side of the table SAMUEL What good would it do me, out here? Nothing but stinking brine all around. Needs a crew to get her movin'. JANE Mayhaps you found something, mayhaps they found something on you... Mayhaps you're a spy for the British. Samuel jumps up and pulls out his sword and points it at jane SAMUE L I ain't no traitor.