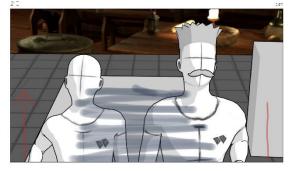

# SHOT LIST

-

# SHOT LIST

Set 1

| Shot number | Movements | Frame size      | Angles             | Description                                                                                                     | Lense | Set up | Notes                    |   |
|-------------|-----------|-----------------|--------------------|-----------------------------------------------------------------------------------------------------------------|-------|--------|--------------------------|---|
| 1-A         | x         | Close Up        | Side Eye level     | JANE is menacingly holding<br>SAMUEL by the collar, pushing<br>him against a cluttered table.<br>She shakes him | 50mm  |        | x                        | 1 |
| 3-A         | Slide     | Medium (Cowboy) | from the side      | Samuel distances himself<br>towards the other side of the<br>table                                              | 35mm  |        | x                        | 2 |
| 7-A         | x         | Wide            | from the side      | both pointing gun/sword                                                                                         | 35MM  |        | move fill light to front | 3 |
| 11-A        | х         | Close Up        |                    | Cage                                                                                                            | 50MM  |        |                          | 5 |
| 3-F         | Pan       | Close Up        | Eagle eye          | A pan of the table to show<br>what is on it                                                                     | 50mm  | TABLE  | Shoulder mount/grip      | 6 |
| 8-A         | x         | Close up        | Dutchie/High Angle | Samuel considers his situation,                                                                                 | 24mm  |        | floor visible            | 7 |
| 9-A         | х         | Close Up        | Dutchie/Low Angle  |                                                                                                                 | 35mm  | 2      | ceiling                  | 8 |

| Set 2 | 2 |
|-------|---|
|-------|---|

| Shot number | Movements           | Frame size         | Angles            | Description                                                             | Lense | Set up | Notes                                                                                                                                      |   |
|-------------|---------------------|--------------------|-------------------|-------------------------------------------------------------------------|-------|--------|--------------------------------------------------------------------------------------------------------------------------------------------|---|
| 2-A         | x                   | Medium             | Over the shoulder | Samuel rolls his eyes and escapes jane's grasp,                         | 50MM? |        | x                                                                                                                                          | 1 |
| 5-B+C       | x                   | Medium (Wider)     | Over the shoulder | Samuel jumps up and pulls out his sword                                 | 50mm  |        | x                                                                                                                                          | 2 |
| 12-A        | x                   | WIDE               |                   | He moves on and sits down at the table                                  | 50MM  |        | a                                                                                                                                          | 3 |
| 14-A        | Dolly out           | Medium             | High Angle        | ",,,luring 'em to their deaths"                                         | 35MM  |        | The dolly start at the end<br>iso250                                                                                                       | 4 |
| 19-A        | x                   | wide               |                   | Feather falls on the ground, Samuel notices it and bends down to get it | 50mm  |        | x                                                                                                                                          | 5 |
| 18-A        | Dolly In + Pan Down | Medium to Close Up | Eye level to High | Squeeky Appearance                                                      | 24MM  |        | Orbiter: 2300K, 80.1 intensity,<br>ARRICGT<br>Moon: 4700K<br>shadow: 3900K<br>Squeaky shadow blocked by<br>reflector to orbiter<br>125 ISO | 6 |
| 16-A        | x                   | Close up           | Eye level         | Reaction of Jane                                                        | 50mm  |        | x                                                                                                                                          | 7 |
| 18-A        | ×                   | Close up           | Eye level         | Reaction of Samuel                                                      | 50mm  |        | x                                                                                                                                          | 8 |
| 5-B         | x                   | Close-Up           | Crotch level      | Samuel pulls out his sword out of the sheath                            | 50mm  | AL .   | x                                                                                                                                          | 9 |