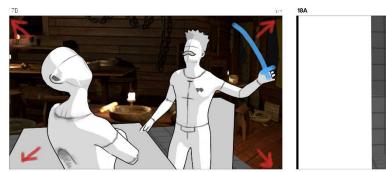

#### BELOW DECK

Written by Mata Haggis

Adapted by Paul Bianchi

EXT. PIRATE SHIP - EVENING

Establishing shots reveals an empty pirate ship among a thick layer of fog. The sea is awfully calm. INT. PIRATE SHIP - EVENING We cut to two pirates arguing below the creaking deck. JANE is menacingly holding SAMUEL by the collar, pushing him against a cluttered table. She shakes him. JANE How am I to know you didn't poison the crew and throw 'em all overboard in the night? Samuel rolls his eyes and escapes jane's grasp, distancing himself towards the other side of the table SAMUEL What good would it do me, out here? Nothing but stinking brine all around. Needs a crew to get her movin'. JANE Mayhaps you found something, mayhaps they found something on you... Mayhaps you're a spy for the British. Samuel jumps up and pulls out his sword and points it at jane SAMUE L I ain't no traitor.

Jane confidently pulls out her pistol, cocks it and points it a Samuel.

JANE And I ain't no poisoner. Samuel considers his situation, he lowers his weapon out of frustration SAMUEL Blast it all, They've even swiped Squeaky. Darn bird's lost without us. Samuel defeatedly waves towards the empty parrot cage, blasted partially open. He moves on and sits down at the table. SAMUEL (Thoughtful) saying that I be Just believing you, the crew dead for nothing ain't happening. Jane leans her hands on the table, still wary of Samuel. JANE We don't know they're dead, not for sure, just gone. SAMUEL I heard tell of sirens in these waters, calling to men, luring 'em to their deaths. JANE But not you or I. SAMUEL It don't make no sense. Sound of SLOW, HEAVY FOOTSTEPS on the ship's deck above. Samuel stands up quickly and pulls out his sword out of panic. Jane follows the footsteps with her eyes as they pass over their heads and slowly pulls out her pistol and cocks it. A large feather falls down in front of Samuel. He picks it up and examines it. The sound makes its way towards the lower deck and the cabin door is heard being swung open. Our pirates look in disbelief, their jaws dropping out of fear and confusion. JANE