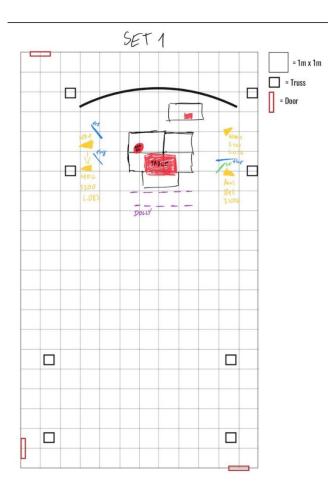

# SHOT LIST

Set 1

| Shot number | Movements | Frame size      | Angles             | Description                                                                                                     | Lense | Set up | Notes                    |   |
|-------------|-----------|-----------------|--------------------|-----------------------------------------------------------------------------------------------------------------|-------|--------|--------------------------|---|
| 1-A         | x         | Close Up        | Side Eye level     | JANE is menacingly holding<br>SAMUEL by the collar, pushing<br>him against a cluttered table.<br>She shakes him | 50mm  |        | x                        | 1 |
| 3-A         | Slide     | Medium (Cowboy) | from the side      | Samuel distances himself<br>towards the other side of the<br>table                                              | 35mm  |        | x                        | 2 |
| 7-A         | x         | Wide            | from the side      | both pointing gun/sword                                                                                         | 35MM  |        | move fill light to front | 3 |
| 11-A        | х         | Close Up        |                    | Cage                                                                                                            | 50MM  |        |                          | 5 |
| 3-F         | Pan       | Close Up        | Eagle eye          | A pan of the table to show<br>what is on it                                                                     | 50mm  | TABLE  | Shoulder mount/grip      | 6 |
| 8-A         | x         | Close up        | Dutchie/High Angle | Samuel considers his situation,                                                                                 | 24mm  |        | floor visible            | 7 |
| 9-A         | х         | Close Up        | Dutchie/Low Angle  |                                                                                                                 | 35mm  | 2      | ceiling                  | 8 |