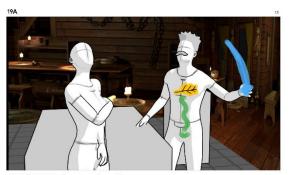

#### BELOW DECK

Written by Mata Haggis

Adapted by Paul Bianchi

EXT. PIRATE SHIP - EVENING

Establishing shots reveals an empty pirate ship among a thick layer of fog. The sea is awfully calm. INT. PIRATE SHIP - EVENING We cut to two pirates arguing below the creaking deck. JANE is menacingly holding SAMUEL by the collar, pushing him against a cluttered table. She shakes him. JANE How am I to know you didn't poison the crew and throw 'em all overboard in the night? Samuel rolls his eyes and escapes jane's grasp, distancing himself towards the other side of the table SAMUEL What good would it do me, out here? Nothing but stinking brine all around. Needs a crew to get her movin'. JANE Mayhaps you found something, mayhaps they found something on you... Mayhaps you're a spy for the British. Samuel jumps up and pulls out his sword and points it at jane SAMUE L I ain't no traitor.

Jane confidently pulls out her pistol, cocks it and points it a Samuel.

JANE And I ain't no poisoner. Samuel considers his situation, he lowers his weapon out of frustration SAMUEL Blast it all, They've even swiped Squeaky. Darn bird's lost without us. Samuel defeatedly waves towards the empty parrot cage, blasted partially open. He moves on and sits down at the table. SAMUEL (Thoughtful) saying that I be Just believing you, the crew dead for nothing ain't happening. Jane leans her hands on the table, still wary of Samuel. JANE We don't know they're dead, not for sure, just gone. SAMUEL I heard tell of sirens in these waters, calling to men, luring 'em to their deaths. JANE But not you or I. SAMUEL It don't make no sense. Sound of SLOW, HEAVY FOOTSTEPS on the ship's deck above. Samuel stands up quickly and pulls out his sword out of panic. Jane follows the footsteps with her eyes as they pass over their heads and slowly pulls out her pistol and cocks it. A large feather falls down in front of Samuel. He picks it up and examines it. The sound makes its way towards the lower deck and the cabin door is heard being swung open. Our pirates look in disbelief, their jaws dropping out of fear and confusion. JANE