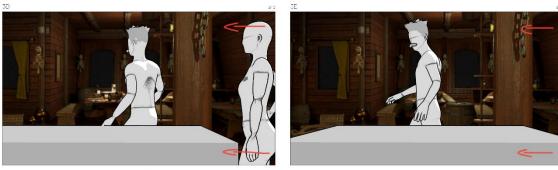

#### BELOW DECK

Written by Mata Haggis

Adapted by Paul Bianchi

EXT. PIRATE SHIP - EVENING

Establishing shots reveals an empty pirate ship among a thick layer of fog. The sea is awfully calm. INT. PIRATE SHIP - EVENING We cut to two pirates arguing below the creaking deck. JANE is menacingly holding SAMUEL by the collar, pushing him against a cluttered table. She shakes him. JANE How am I to know you didn't poison the crew and throw 'em all overboard in the night? Samuel rolls his eyes and escapes jane's grasp, distancing himself towards the other side of the table SAMUEL What good would it do me, out here? Nothing but stinking brine all around. Needs a crew to get her movin'. JANE Mayhaps you found something, mayhaps they found something on you... Mayhaps you're a spy for the British. Samuel jumps up and pulls out his sword and points it at jane SAMUE L I ain't no traitor.

Jane confidently pulls out her pistol, cocks it and points it a Samuel.

JANE And I ain't no poisoner. Samuel considers his situation, he lowers his weapon out of frustration SAMUEL Blast it all, They've even swiped Squeaky. Darn bird's lost without us. Samuel defeatedly waves towards the empty parrot cage, blasted partially open. He moves on and sits down at the table. SAMUEL (Thoughtful) saying that I be Just believing you, the crew dead for nothing ain't happening. Jane leans her hands on the table, still wary of Samuel. JANE We don't know they're dead, not for sure, just gone. SAMUEL I heard tell of sirens in these waters, calling to men, luring 'em to their deaths. JANE But not you or I. SAMUEL It don't make no sense. Sound of SLOW, HEAVY FOOTSTEPS on the ship's deck above. Samuel stands up quickly and pulls out his sword out of panic. Jane follows the footsteps with her eyes as they pass over their heads and slowly pulls out her pistol and cocks it. A large feather falls down in front of Samuel. He picks it up and examines it. The sound makes its way towards the lower deck and the cabin door is heard being swung open. Our pirates look in disbelief, their jaws dropping out of fear and confusion. JANE