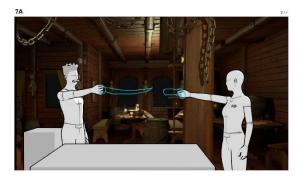

# SHOT LIST

Set 1

| Shot number | Movements | Frame size      | Angles             | Description                                                                                                     | Lense | Set up | Notes                    |   |
|-------------|-----------|-----------------|--------------------|-----------------------------------------------------------------------------------------------------------------|-------|--------|--------------------------|---|
| 1-A         | x         | Close Up        | Side Eye level     | JANE is menacingly holding<br>SAMUEL by the collar, pushing<br>him against a cluttered table.<br>She shakes him | 50mm  |        | x                        | 1 |
| 3-A         | Slide     | Medium (Cowboy) | from the side      | Samuel distances himself<br>towards the other side of the<br>table                                              | 35mm  |        | x                        | 2 |
| 7-A         | x         | Wide            | from the side      | both pointing gun/sword                                                                                         | 35MM  |        | move fill light to front | 3 |
| 11-A        | х         | Close Up        |                    | Cage                                                                                                            | 50MM  |        |                          | 5 |
| 3-F         | Pan       | Close Up        | Eagle eye          | A pan of the table to show<br>what is on it                                                                     | 50mm  | TABLE  | Shoulder mount/grip      | 6 |
| 8-A         | x         | Close up        | Dutchie/High Angle | Samuel considers his situation,                                                                                 | 24mm  |        | floor visible            | 7 |
| 9-A         | х         | Close Up        | Dutchie/Low Angle  |                                                                                                                 | 35mm  | 2      | ceiling                  | 8 |