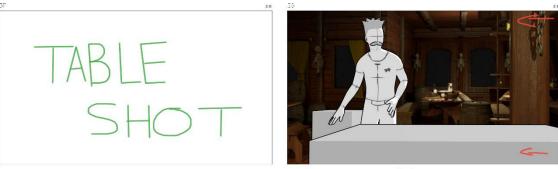

# SHOT LIST

Set 1

| Shot number | Movements | Frame size      | Angles             | Description                                                                                                     | Lense | Set up | Notes                    |   |
|-------------|-----------|-----------------|--------------------|-----------------------------------------------------------------------------------------------------------------|-------|--------|--------------------------|---|
| 1-A         | x         | Close Up        | Side Eye level     | JANE is menacingly holding<br>SAMUEL by the collar, pushing<br>him against a cluttered table.<br>She shakes him | 50mm  |        | x                        | 1 |
| 3-A         | Slide     | Medium (Cowboy) | from the side      | Samuel distances himself<br>towards the other side of the<br>table                                              | 35mm  |        | x                        | 2 |
| 7-A         | x         | Wide            | from the side      | both pointing gun/sword                                                                                         | 35MM  |        | move fill light to front | 3 |
| 11-A        | х         | Close Up        |                    | Cage                                                                                                            | 50MM  |        |                          | 5 |
| 3-F         | Pan       | Close Up        | Eagle eye          | A pan of the table to show<br>what is on it                                                                     | 50mm  | TABLE  | Shoulder mount/grip      | 6 |
| 8-A         | x         | Close up        | Dutchie/High Angle | Samuel considers his situation,                                                                                 | 24mm  |        | floor visible            | 7 |
| 9-A         | х         | Close Up        | Dutchie/Low Angle  |                                                                                                                 | 35mm  | 2      | ceiling                  | 8 |