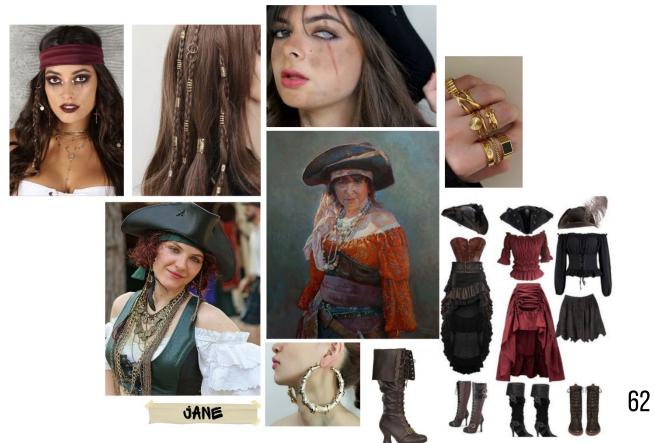

HARACTERS

AN EXPERIENCED AND TOUGH PIRATE, JANE GREW UP HER WHOLE LIFE AROUND THE LOW SCUM OF THE SEA. SHE HAS HAD TO STAND UP FOR HERSELF AT EVERY MOMENT AMONG A CREW OF MALE ONLY PIRATES, WHICH HAS MADE HER EXTREMELY FIERCE AND BRAVE. SHE QUICKLY WENT UP THE RANKS OF THE SHIP FOR HER CUNNING WITS AND COMMON SENSE MALE PIRATES LACKED. ALTHOUGH NOT QUITE A CAPTAIN YET, HER CLOTHES AND ATTITUDE HINT AT HER BEING OF A HIGHER POSITION THAN OTHERS. SHE WEARS FANCIER CLOTHES AND WEARS EXPENSIVE JEWELRY FROM HER RAIDS. A PIRATE HAT ONLY HIGHER CREW WEARS HOLDS HER LONG HAIR IN PLACE. NEXT TO HER SWORD SHE IS ONE OF THE FEW OF A HIGH ENOUGH RANK TO HAVE HER OWN PISTOL.

SAMUEL CARRIES A RUSTY SWORD AS JANE CARRIES A FANCIER SWORD AND A PISTOL.

TO GIVE A SENSE OF DEPTH: ROPES HANGING FROM ABOVE, LANTERN HANGING FROM ROPE. Background is quite busy and layed as to give perception. Foreground ( table, skulls, stacked books etc) should also be used for certain shots, can also be used for framing shots.