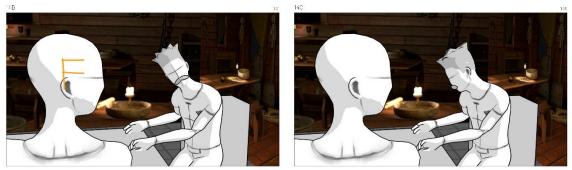

#### BELOW DECK

Written by Mata Haggis

Adapted by Paul Bianchi

EXT. PIRATE SHIP - EVENING

Establishing shots reveals an empty pirate ship among a thick layer of fog. The sea is awfully calm. INT. PIRATE SHIP - EVENING We cut to two pirates arguing below the creaking deck. JANE is menacingly holding SAMUEL by the collar, pushing him against a cluttered table. She shakes him. JANE How am I to know you didn't poison the crew and throw 'em all overboard in the night? Samuel rolls his eyes and escapes jane's grasp, distancing himself towards the other side of the table SAMUEL What good would it do me, out here? Nothing but stinking brine all around. Needs a crew to get her movin'. JANE Mayhaps you found something, mayhaps they found something on you... Mayhaps you're a spy for the British. Samuel jumps up and pulls out his sword and points it at jane SAMUE L I ain't no traitor.

Jane confidently pulls out her pistol, cocks it and points it a Samuel.

JANE And I ain't no poisoner. Samuel considers his situation, he lowers his weapon out of frustration SAMUEL Blast it all, They've even swiped Squeaky. Darn bird's lost without us. Samuel defeatedly waves towards the empty parrot cage, blasted partially open. He moves on and sits down at the table. SAMUEL (Thoughtful) saying that I be Just believing you, the crew dead for nothing ain't happening. Jane leans her hands on the table, still wary of Samuel. JANE We don't know they're dead, not for sure, just gone. SAMUEL I heard tell of sirens in these waters, calling to men, luring 'em to their deaths. JANE But not you or I. SAMUEL It don't make no sense. Sound of SLOW, HEAVY FOOTSTEPS on the ship's deck above. Samuel stands up quickly and pulls out his sword out of panic. Jane follows the footsteps with her eyes as they pass over their heads and slowly pulls out her pistol and cocks it. A large feather falls down in front of Samuel. He picks it up and examines it. The sound makes its way towards the lower deck and the cabin door is heard being swung open. Our pirates look in disbelief, their jaws dropping out of fear and confusion. JANE