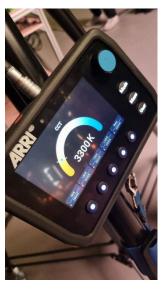

| Set 2 | 2 |
|-------|---|
|-------|---|

| Shot number | Movements           | Frame size         | Angles            | Description                                                             | Lense | Set up | Notes                                                                                                                                      |   |
|-------------|---------------------|--------------------|-------------------|-------------------------------------------------------------------------|-------|--------|--------------------------------------------------------------------------------------------------------------------------------------------|---|
| 2-A         | x                   | Medium             | Over the shoulder | Samuel rolls his eyes and escapes jane's grasp,                         | 50MM? |        | x                                                                                                                                          | 1 |
| 5-B+C       | x                   | Medium (Wider)     | Over the shoulder | Samuel jumps up and pulls out his sword                                 | 50mm  |        | x                                                                                                                                          | 2 |
| 12-A        | x                   | WIDE               |                   | He moves on and sits down at the table                                  | 50MM  |        | a                                                                                                                                          | 3 |
| 14-A        | Dolly out           | Medium             | High Angle        | ",,,luring 'em to their deaths"                                         | 35MM  |        | The dolly start at the end<br>iso250                                                                                                       | 4 |
| 19-A        | x                   | wide               |                   | Feather falls on the ground, Samuel notices it and bends down to get it | 50mm  |        | x                                                                                                                                          | 5 |
| 18-A        | Dolly In + Pan Down | Medium to Close Up | Eye level to High | Squeeky Appearance                                                      | 24MM  |        | Orbiter: 2300K, 80.1 intensity,<br>ARRICGT<br>Moon: 4700K<br>shadow: 3900K<br>Squeaky shadow blocked by<br>reflector to orbiter<br>125 ISO | 6 |
| 16-A        | x                   | Close up           | Eye level         | Reaction of Jane                                                        | 50mm  |        | x                                                                                                                                          | 7 |
| 18-A        | ×                   | Close up           | Eye level         | Reaction of Samuel                                                      | 50mm  |        | x                                                                                                                                          | 8 |
| 5-B         | x                   | Close-Up           | Crotch level      | Samuel pulls out his sword out of the sheath                            | 50mm  | AL .   | x                                                                                                                                          | 9 |