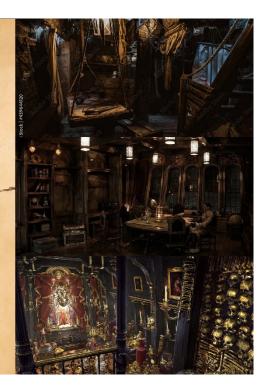

BELOW DECK WE FIND OUR PROTAGONISTS TAKING SHELTER IN THE CAPTAINS QUARTER TRYING TO UNDERSTAND THEIR SITUATION. AN OVERCLUTTERED AND GLOOMY ROOM, GENTLY LIT BY COUNTLESS CANDLES, SOME LANTERNS AND A CHANDELIER. THE ROOM IS OVERCLUTTERED WITH SCRAP, EQUIPMENT AND TREASURE. SKULLS, ROPES AND MAPS ARE SCATTERED EVERYWHERE MAKING IT DIFFICULT FOR OUR PROTAGONISTS ND TO KNOCK ANYTHING OVER.

IN THE MIDDLE SITS A LARGE WOODEN TABLE WITH A LARGE MAP LAYED ON IT. CUTTLERY, COINS AND MUGS COVER THE MAP. AROUND THE TABLE ARE THREE WOODEN CHAIRS, ONE CLEARLY FANCIER, MEANT FOR THE CAPTAIN. AT THE END OF THE ROOM IS A BIRD CAGE FOR THE CAPTAINS PARROT. A TREASURE CHEST IS SEEN WIDE OPEN FILLED WITH KNICK KNACKS AND SHINY GOLD ON ONE SIDE OF THE ROOM. COBWEBS AND DUST ARE TO BE FOUND IN UNTOUCHED CORNERS.

SAMUEL CARRIES A RUSTY SWORD AS JANE CARRIES A FANCIER SWORD AND A PISTOL.

TO GIVE A SENSE OF DEPTH: ROPES HANGING FROM ABOVE, LANTERN HANGING FROM ROPE. Background is quite busy and layed as to give perception. Foreground ( table, skulls, stacked books etc) should also be used for certain shots, can also be used for framing shots.