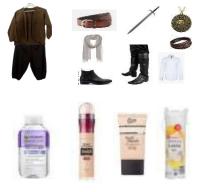

#### SAMUEL:

JANE:

A RATHER NEWER CREW MEMBER, SAMUEL IS PART OF THE LOWER RANKS OF THE SHIP. HE'S SLY BUT CARELESS WITH A VULGAR DEMEANOR DUE TO HIS LACK OF EXPERIENCE AND YOUNGER AGE.

HAVING VERY LITTLE RESPECT TOWARDS FEMALE PIRATES, SAMUEL DOES NOT APPRECIATE HAVING JANE HIGHER IN THE CREW CHAIN AND IS RELUCTANT WHEN IT COMES TO ANYTHING IN RELATION TO HER. HIS LOWER RANK CAN BE RECOGNIZED BY MORE SIMPLE AND LESS CLOTHING, BASIC JEWELRY AND NO FANCY SILKS FROM GLOBAL TRADES OR RAIDS. BECAUSE OF HIS LOWER STATUS HE DOES NOT OWN A HAT NOR A PISTOL, HIS ONLY MEANS OF DEFENCE IS A RUSTY OLD SWORD