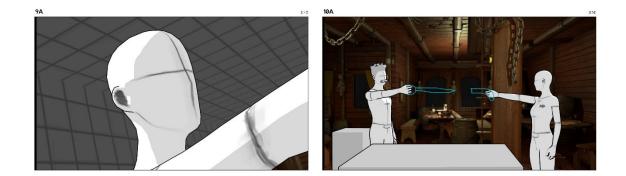

# SHOT LIST

Set 1

| Shot number | Movements | Frame size      | Angles             | Description                                                                                                     | Lense | Set up | Notes                    |   |
|-------------|-----------|-----------------|--------------------|-----------------------------------------------------------------------------------------------------------------|-------|--------|--------------------------|---|
| 1-A         | x         | Close Up        | Side Eye level     | JANE is menacingly holding<br>SAMUEL by the collar, pushing<br>him against a cluttered table.<br>She shakes him | 50mm  |        | x                        | 1 |
| 3-A         | Slide     | Medium (Cowboy) | from the side      | Samuel distances himself<br>towards the other side of the<br>table                                              | 35mm  |        | x                        | 2 |
| 7-A         | x         | Wide            | from the side      | both pointing gun/sword                                                                                         | 35MM  |        | move fill light to front | 3 |
| 11-A        | х         | Close Up        |                    | Cage                                                                                                            | 50MM  |        |                          | 5 |
| 3-F         | Pan       | Close Up        | Eagle eye          | A pan of the table to show<br>what is on it                                                                     | 50mm  | TABLE  | Shoulder mount/grip      | 6 |
| 8-A         | x         | Close up        | Dutchie/High Angle | Samuel considers his situation,                                                                                 | 24mm  |        | floor visible            | 7 |
| 9-A         | х         | Close Up        | Dutchie/Low Angle  |                                                                                                                 | 35mm  | 2      | ceiling                  | 8 |

| Set 2 | 2 |
|-------|---|
|-------|---|

| Shot number | Movements           | Frame size         | Angles            | Description                                                             | Lense | Set up | Notes                                                                                                                                      |   |
|-------------|---------------------|--------------------|-------------------|-------------------------------------------------------------------------|-------|--------|--------------------------------------------------------------------------------------------------------------------------------------------|---|
| 2-A         | x                   | Medium             | Over the shoulder | Samuel rolls his eyes and escapes jane's grasp,                         | 50MM? |        | x                                                                                                                                          | 1 |
| 5-B+C       | x                   | Medium (Wider)     | Over the shoulder | Samuel jumps up and pulls out his sword                                 | 50mm  |        | x                                                                                                                                          | 2 |
| 12-A        | x                   | WIDE               |                   | He moves on and sits down at the table                                  | 50MM  |        | a                                                                                                                                          | 3 |
| 14-A        | Dolly out           | Medium             | High Angle        | ",,,luring 'em to their deaths"                                         | 35MM  |        | The dolly start at the end<br>iso250                                                                                                       | 4 |
| 19-A        | x                   | wide               |                   | Feather falls on the ground, Samuel notices it and bends down to get it | 50mm  |        | x                                                                                                                                          | 5 |
| 18-A        | Dolly In + Pan Down | Medium to Close Up | Eye level to High | Squeeky Appearance                                                      | 24MM  |        | Orbiter: 2300K, 80.1 intensity,<br>ARRICGT<br>Moon: 4700K<br>shadow: 3900K<br>Squeaky shadow blocked by<br>reflector to orbiter<br>125 ISO | 6 |
| 16-A        | x                   | Close up           | Eye level         | Reaction of Jane                                                        | 50mm  |        | x                                                                                                                                          | 7 |
| 18-A        | ×                   | Close up           | Eye level         | Reaction of Samuel                                                      | 50mm  |        | x                                                                                                                                          | 8 |
| 5-B         | x                   | Close-Up           | Crotch level      | Samuel pulls out his sword out of the sheath                            | 50mm  | AL .   | x                                                                                                                                          | 9 |