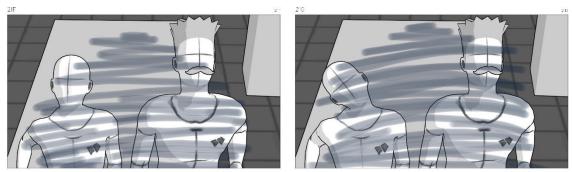

# SHOT LIST

-

# SHOT LIST

Set 1

| Shot number | Movements | Frame size      | Angles             | Description                                                                                                     | Lense | Set up | Notes                    |   |
|-------------|-----------|-----------------|--------------------|-----------------------------------------------------------------------------------------------------------------|-------|--------|--------------------------|---|
| 1-A         | x         | Close Up        | Side Eye level     | JANE is menacingly holding<br>SAMUEL by the collar, pushing<br>him against a cluttered table.<br>She shakes him | 50mm  |        | x                        | 1 |
| 3-A         | Slide     | Medium (Cowboy) | from the side      | Samuel distances himself<br>towards the other side of the<br>table                                              | 35mm  |        | x                        | 2 |
| 7-A         | x         | Wide            | from the side      | both pointing gun/sword                                                                                         | 35MM  |        | move fill light to front | 3 |
| 11-A        | х         | Close Up        |                    | Cage                                                                                                            | 50MM  |        |                          | 5 |
| 3-F         | Pan       | Close Up        | Eagle eye          | A pan of the table to show<br>what is on it                                                                     | 50mm  | TABLE  | Shoulder mount/grip      | 6 |
| 8-A         | x         | Close up        | Dutchie/High Angle | Samuel considers his situation,                                                                                 | 24mm  |        | floor visible            | 7 |
| 9-A         | х         | Close Up        | Dutchie/Low Angle  |                                                                                                                 | 35mm  | 2      | ceiling                  | 8 |

| Set 2 | 2 |
|-------|---|
|-------|---|

| Shot number | Movements           | Frame size         | Angles            | Description                                                             | Lense | Set up | Notes                                                                                                                                      |   |
|-------------|---------------------|--------------------|-------------------|-------------------------------------------------------------------------|-------|--------|--------------------------------------------------------------------------------------------------------------------------------------------|---|
| 2-A         | x                   | Medium             | Over the shoulder | Samuel rolls his eyes and escapes jane's grasp,                         | 50MM? |        | x                                                                                                                                          | 1 |
| 5-B+C       | x                   | Medium (Wider)     | Over the shoulder | Samuel jumps up and pulls out his sword                                 | 50mm  |        | x                                                                                                                                          | 2 |
| 12-A        | x                   | WIDE               |                   | He moves on and sits down at the table                                  | 50MM  |        | a                                                                                                                                          | 3 |
| 14-A        | Dolly out           | Medium             | High Angle        | ",,,luring 'em to their deaths"                                         | 35MM  |        | The dolly start at the end<br>iso250                                                                                                       | 4 |
| 19-A        | x                   | wide               |                   | Feather falls on the ground, Samuel notices it and bends down to get it | 50mm  |        | x                                                                                                                                          | 5 |
| 18-A        | Dolly In + Pan Down | Medium to Close Up | Eye level to High | Squeeky Appearance                                                      | 24MM  |        | Orbiter: 2300K, 80.1 intensity,<br>ARRICGT<br>Moon: 4700K<br>shadow: 3900K<br>Squeaky shadow blocked by<br>reflector to orbiter<br>125 ISO | 6 |
| 16-A        | x                   | Close up           | Eye level         | Reaction of Jane                                                        | 50mm  |        | x                                                                                                                                          | 7 |
| 18-A        | ×                   | Close up           | Eye level         | Reaction of Samuel                                                      | 50mm  |        | x                                                                                                                                          | 8 |
| 5-B         | x                   | Close-Up           | Crotch level      | Samuel pulls out his sword out of the sheath                            | 50mm  | AL .   | x                                                                                                                                          | 9 |