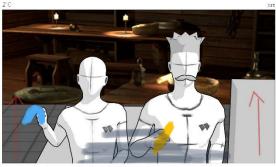

Jane confidently pulls out her pistol, cocks it and points it a Samuel.

JANE And I ain't no poisoner. Samuel considers his situation, he lowers his weapon out of frustration SAMUEL Blast it all, They've even swiped Squeaky. Darn bird's lost without us. Samuel defeatedly waves towards the empty parrot cage, blasted partially open. He moves on and sits down at the table. SAMUEL (Thoughtful) saying that I be Just believing you, the crew dead for nothing ain't happening. Jane leans her hands on the table, still wary of Samuel. JANE We don't know they're dead, not for sure, just gone. SAMUEL I heard tell of sirens in these waters, calling to men, luring 'em to their deaths. JANE But not you or I. SAMUEL It don't make no sense. Sound of SLOW, HEAVY FOOTSTEPS on the ship's deck above. Samuel stands up quickly and pulls out his sword out of panic. Jane follows the footsteps with her eyes as they pass over their heads and slowly pulls out her pistol and cocks it. A large feather falls down in front of Samuel. He picks it up and examines it. The sound makes its way towards the lower deck and the cabin door is heard being swung open. Our pirates look in disbelief, their jaws dropping out of fear and confusion. JANE

Squeaky? ( in a trembling voice, unsure) a large parrot squawk is heard throughout the ship as we cut to a wide shot of the ship

cut to black Roll credits

END