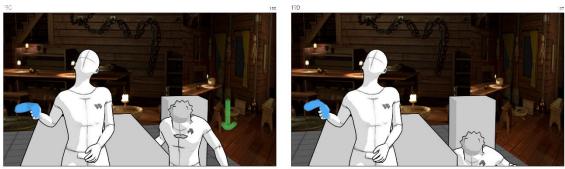

Jane confidently pulls out her pistol, cocks it and points it a Samuel.

JANE And I ain't no poisoner. Samuel considers his situation, he lowers his weapon out of frustration SAMUEL Blast it all, They've even swiped Squeaky. Darn bird's lost without us. Samuel defeatedly waves towards the empty parrot cage, blasted partially open. He moves on and sits down at the table. SAMUEL (Thoughtful) saying that I be Just believing you, the crew dead for nothing ain't happening. Jane leans her hands on the table, still wary of Samuel. JANE We don't know they're dead, not for sure, just gone. SAMUEL I heard tell of sirens in these waters, calling to men, luring 'em to their deaths. JANE But not you or I. SAMUEL It don't make no sense. Sound of SLOW, HEAVY FOOTSTEPS on the ship's deck above. Samuel stands up quickly and pulls out his sword out of panic. Jane follows the footsteps with her eyes as they pass over their heads and slowly pulls out her pistol and cocks it. A large feather falls down in front of Samuel. He picks it up and examines it. The sound makes its way towards the lower deck and the cabin door is heard being swung open. Our pirates look in disbelief, their jaws dropping out of fear and confusion. JANE