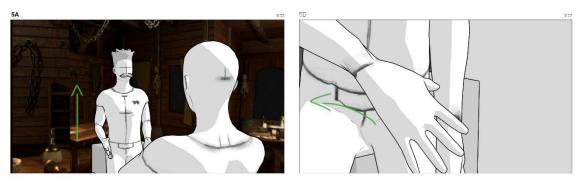

#### BELOW DECK

Written by Mata Haggis

Adapted by Paul Bianchi

EXT. PIRATE SHIP - EVENING

Establishing shots reveals an empty pirate ship among a thick layer of fog. The sea is awfully calm. INT. PIRATE SHIP - EVENING We cut to two pirates arguing below the creaking deck. JANE is menacingly holding SAMUEL by the collar, pushing him against a cluttered table. She shakes him. JANE How am I to know you didn't poison the crew and throw 'em all overboard in the night? Samuel rolls his eyes and escapes jane's grasp, distancing himself towards the other side of the table SAMUEL What good would it do me, out here? Nothing but stinking brine all around. Needs a crew to get her movin'. JANE Mayhaps you found something, mayhaps they found something on you... Mayhaps you're a spy for the British. Samuel jumps up and pulls out his sword and points it at jane SAMUE L I ain't no traitor.

Jane confidently pulls out her pistol, cocks it and points it a Samuel.

JANE And I ain't no poisoner. Samuel considers his situation, he lowers his weapon out of frustration SAMUEL Blast it all, They've even swiped Squeaky. Darn bird's lost without us. Samuel defeatedly waves towards the empty parrot cage, blasted partially open. He moves on and sits down at the table. SAMUEL (Thoughtful) saying that I be Just believing you, the crew dead for nothing ain't happening. Jane leans her hands on the table, still wary of Samuel. JANE We don't know they're dead, not for sure, just gone. SAMUEL I heard tell of sirens in these waters, calling to men, luring 'em to their deaths. JANE But not you or I. SAMUEL It don't make no sense. Sound of SLOW, HEAVY FOOTSTEPS on the ship's deck above. Samuel stands up quickly and pulls out his sword out of panic. Jane follows the footsteps with her eyes as they pass over their heads and slowly pulls out her pistol and cocks it. A large feather falls down in front of Samuel. He picks it up and examines it. The sound makes its way towards the lower deck and the cabin door is heard being swung open. Our pirates look in disbelief, their jaws dropping out of fear and confusion. JANE