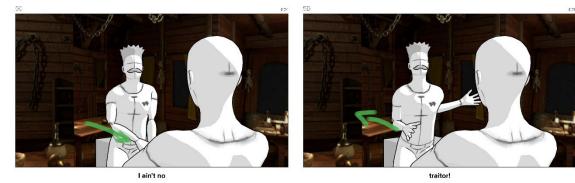

#### BELOW DECK

Written by Mata Haggis

Adapted by Paul Bianchi

EXT. PIRATE SHIP - EVENING

Establishing shots reveals an empty pirate ship among a thick layer of fog. The sea is awfully calm. INT. PIRATE SHIP - EVENING We cut to two pirates arguing below the creaking deck. JANE is menacingly holding SAMUEL by the collar, pushing him against a cluttered table. She shakes him. JANE How am I to know you didn't poison the crew and throw 'em all overboard in the night? Samuel rolls his eyes and escapes jane's grasp, distancing himself towards the other side of the table SAMUEL What good would it do me, out here? Nothing but stinking brine all around. Needs a crew to get her movin'. JANE Mayhaps you found something, mayhaps they found something on you... Mayhaps you're a spy for the British. Samuel jumps up and pulls out his sword and points it at jane SAMUE L I ain't no traitor.

Jane confidently pulls out her pistol, cocks it and points it a Samuel.

JANE And I ain't no poisoner. Samuel considers his situation, he lowers his weapon out of frustration SAMUEL Blast it all, They've even swiped Squeaky. Darn bird's lost without us. Samuel defeatedly waves towards the empty parrot cage, blasted partially open. He moves on and sits down at the table. SAMUEL (Thoughtful) saying that I be Just believing you, the crew dead for nothing ain't happening. Jane leans her hands on the table, still wary of Samuel. JANE We don't know they're dead, not for sure, just gone. SAMUEL I heard tell of sirens in these waters, calling to men, luring 'em to their deaths. JANE But not you or I. SAMUEL It don't make no sense. Sound of SLOW, HEAVY FOOTSTEPS on the ship's deck above. Samuel stands up quickly and pulls out his sword out of panic. Jane follows the footsteps with her eyes as they pass over their heads and slowly pulls out her pistol and cocks it. A large feather falls down in front of Samuel. He picks it up and examines it. The sound makes its way towards the lower deck and the cabin door is heard being swung open. Our pirates look in disbelief, their jaws dropping out of fear and confusion. JANE