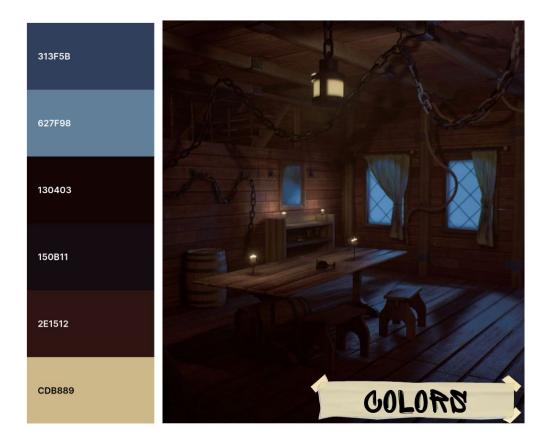

BELOW DECK WE FIND OUR PROTAGONISTS TAKING SHELTER IN THE CAPTAINS QUARTER TRYING TO UNDERSTAND THEIR SITUATION. AN OVERCLUTTERED AND GLOOMY ROOM, GENTLY LIT BY COUNTLESS CANDLES, SOME LANTERNS AND A CHANDELIER. THE ROOM IS OVERCLUTTERED WITH SCRAP, EQUIPMENT AND TREASURE. SKULLS, ROPES AND MAPS ARE SCATTERED EVERYWHERE MAKING IT DIFFICULT FOR OUR PROTAGONISTS ND TO KNOCK ANYTHING OVER.

IN THE MIDDLE SITS A LARGE WOODEN TABLE WITH A LARGE MAP LAYED ON IT. CUTTLERY, COINS AND MUGS COVER THE MAP. AROUND THE TABLE ARE THREE WOODEN CHAIRS, ONE CLEARLY FANCIER, MEANT FOR THE CAPTAIN. AT THE END OF THE ROOM IS A BIRD CAGE FOR THE CAPTAINS PARROT. A TREASURE CHEST IS SEEN WIDE OPEN FILLED WITH KNICK KNACKS AND SHINY GOLD ON ONE SIDE OF THE ROOM. COBWEBS AND DUST ARE TO BE FOUND IN UNTOUCHED CORNERS.