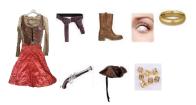

HARACTERS

AN EXPERIENCED AND TOUGH PIRATE, JANE GREW UP HER WHOLE LIFE AROUND THE LOW SCUM OF THE SEA. SHE HAS HAD TO STAND UP FOR HERSELF AT EVERY MOMENT AMONG A CREW OF MALE ONLY PIRATES, WHICH HAS MADE HER EXTREMELY FIERCE AND BRAVE. SHE QUICKLY WENT UP THE RANKS OF THE SHIP FOR HER CUNNING WITS AND COMMON SENSE MALE PIRATES LACKED. ALTHOUGH NOT QUITE A CAPTAIN YET, HER CLOTHES AND ATTITUDE HINT AT HER BEING OF A HIGHER POSITION THAN OTHERS. SHE WEARS FANCIER CLOTHES AND WEARS EXPENSIVE JEWELRY FROM HER RAIDS. A PIRATE HAT ONLY HIGHER CREW WEARS HOLDS HER LONG HAIR IN PLACE. NEXT TO HER SWORD SHE IS ONE OF THE FEW OF A HIGH ENOUGH RANK TO HAVE HER OWN PISTOL.

#### SAMUEL:

JANE:

A RATHER NEWER CREW MEMBER, SAMUEL IS PART OF THE LOWER RANKS OF THE SHIP. HE'S SLY BUT CARELESS WITH A VULGAR DEMEANOR DUE TO HIS LACK OF EXPERIENCE AND YOUNGER AGE.

HAVING VERY LITTLE RESPECT TOWARDS FEMALE PIRATES, SAMUEL DOES NOT APPRECIATE HAVING JANE HIGHER IN THE CREW CHAIN AND IS RELUCTANT WHEN IT COMES TO ANYTHING IN RELATION TO HER. HIS LOWER RANK CAN BE RECOGNIZED BY MORE SIMPLE AND LESS CLOTHING, BASIC JEWELRY AND NO FANCY SILKS FROM GLOBAL TRADES OR RAIDS. BECAUSE OF HIS LOWER STATUS HE DOES NOT OWN A HAT NOR A PISTOL, HIS ONLY MEANS OF DEFENCE IS A RUSTY OLD SWORD