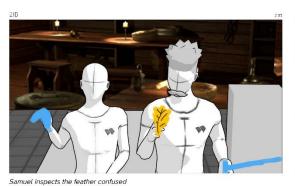

Jane confidently pulls out her pistol, cocks it and points it a Samuel.

JANE And I ain't no poisoner. Samuel considers his situation, he lowers his weapon out of frustration SAMUEL Blast it all, They've even swiped Squeaky. Darn bird's lost without us. Samuel defeatedly waves towards the empty parrot cage, blasted partially open. He moves on and sits down at the table. SAMUEL (Thoughtful) saying that I be Just believing you, the crew dead for nothing ain't happening. Jane leans her hands on the table, still wary of Samuel. JANE We don't know they're dead, not for sure, just gone. SAMUEL I heard tell of sirens in these waters, calling to men, luring 'em to their deaths. JANE But not you or I. SAMUEL It don't make no sense. Sound of SLOW, HEAVY FOOTSTEPS on the ship's deck above. Samuel stands up quickly and pulls out his sword out of panic. Jane follows the footsteps with her eyes as they pass over their heads and slowly pulls out her pistol and cocks it. A large feather falls down in front of Samuel. He picks it up and examines it. The sound makes its way towards the lower deck and the cabin door is heard being swung open. Our pirates look in disbelief, their jaws dropping out of fear and confusion. JANE